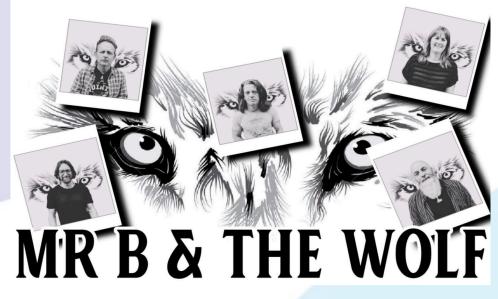

## MR B & THE WOLF

For lovers of live, rockin, driving, heartfelt, rhythmic sounds, come and join us on an adventure through past, present and future.

Spotify: https://spoti.fi/3rZBAu5